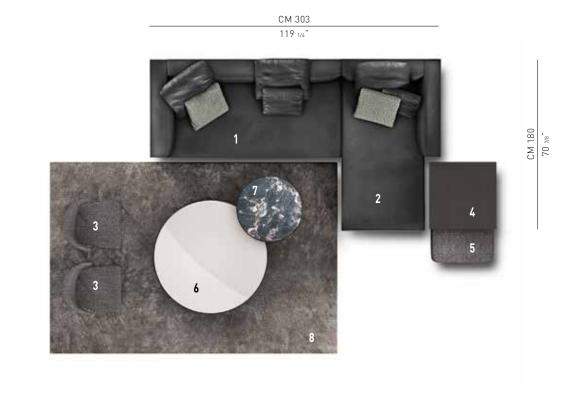

### ${\bf DONOVAN}-{\bf arrangement}$ 02

#### SOFA ARRANGEMENT

- 1 DONOVAN ELEMENT WITH 1 ARMREST SX CM 200X103 H80
- 2 DONOVAN CHAISE-LONGUE DX CM 103X103 H80

#### **FURNISHING ACCESSORIES**

- 3 MILLS LOW LITTLE ARMCHAIR CM 62X60 H72
- 4 DUCHAMP "BLACK NICKEL" COFFEE TABLE CM 70X70 H40
- 5 DAVIS OTTOMAN CM 63X63 H33

- 6 RILEY COFFEE TABLE Ø CM 120 H38
- 7 RILEY COFFEE TABLE Ø CM 70 H50
- 8 DIBBETS RUG CM 300X200

## Furnishing accessories

4 DUCHAMP "BLACK NICKEL" COFFEE TABLE CM 70X70 H40

5 DAVIS OTTOMAN CM 63X63 H33

6-7 RILEY COFFEE TABLE Ø CM 120 H38 Ø CM 70 H50

8 DIBBETS RUG CM 300X200