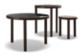

#### **FURNISHING ACCESSORIES**

- 3 MILLS LOW LITTLE ARMCHAIR CM 62X60 H72
- 4 DUCHAMP "BLACK NICKEL" COFFEE TABLE CM 70X70 H40
- 5 DAVIS OTTOMAN CM 63X63 H33

- 6 RILEY COFFEE TABLE Ø CM 120 H38
- 7 RILEY COFFEE TABLE Ø CM 70 H50
- 8 DIBBETS RUG CM 300X200

## Furnishing accessories

4 DUCHAMP "BLACK NICKEL" COFFEE TABLE CM 70X70 H40

5 DAVIS OTTOMAN CM 63X63 H33

6-7 RILEY COFFEE TABLE Ø CM 120 H38 Ø CM 70 H50

8 DIBBETS RUG CM 300X200