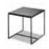

#### **FURNISHING ACCESSORIES**

- 3 MILLS LOW LITTLE ARMCHAIR CM 62X60 H72
- 4 DUCHAMP "BLACK NICKEL" COFFEE TABLE CM 70X70 H40
- 5 DAVIS OTTOMAN CM 63X63 H33

- 6 RILEY COFFEE TABLE Ø CM 120 H38
- 7 RILEY COFFEE TABLE Ø CM 70 H50
- 8 DIBBETS RUG CM 300X200

## Furnishing accessories

4 DUCHAMP "BLACK NICKEL" COFFEE TABLE CM 70X70 H40

5 DAVIS OTTOMAN CM 63X63 H33

6-7 RILEY COFFEE TABLE Ø CM 120 H38 Ø CM 70 H50

8 DIBBETS RUG CM 300X200