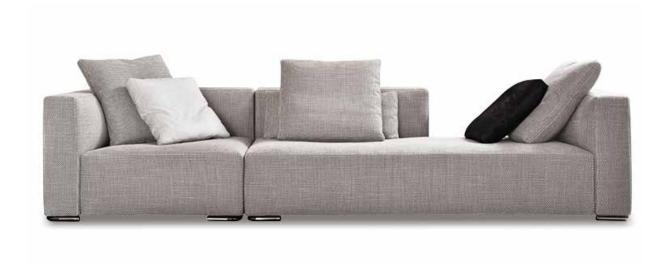

# DONOVAN

### DESIGN RODOLFO DORDONI

 $oldsymbol{\mathsf{A}}$  one-piece seating system made up of a grouping of slender shapes that reveal a surprising softness.

The arrangement depicted is just one example of the many different compositions possible with our seating systems. We suggest that you contact the nearest Minotti dealer to explore the options most suited to your needs and select the upholstery of your choice from the exclusive Minotti collection.

### ${\bf DONOVAN}-{\bf arrangement}$ 02

#### SOFA ARRANGEMENT

- 1 DONOVAN ELEMENT WITH 1 ARMREST SX CM 200X103 H80
- 2 DONOVAN CHAISE-LONGUE DX CM 103X103 H80